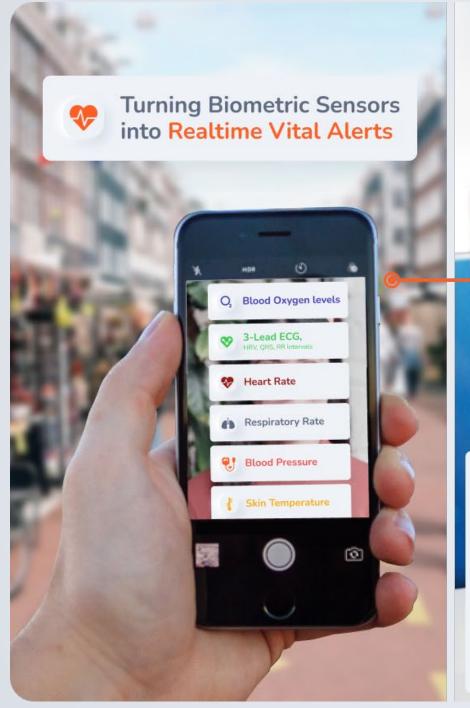

## beamRx: 5 Features in one App

## The Core of beamRx Relies on 2 Patented Technologies. All Features and Functions in one place:

- Telemedicine embedded with sub-second Biometric sensors;
- Data Analytics matching individual's status versus prior data banks;
  - Color coded Vital Alerts Green, Amber or Red;
  - Always-on, Always-connected Communication and Monitoring;
    - Management of Patients, Appointments and Scheduling.