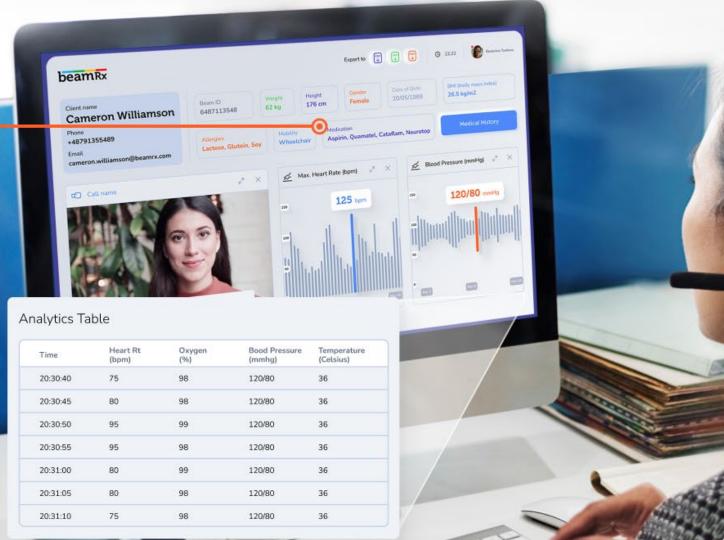

## The Core of beamRx Relies on 2 Patented Technologies. All Features and Functions in one place:

- Telemedicine embedded with sub-second Biometric sensors;
- Data Analytics matching individual's status versus prior data banks;
  - Color coded Vital Alerts Green, Amber or Red;
  - Always-on, Always-connected Communication and Monitoring;
    - Management of Patients, Appointments and Scheduling.

Always on. Always connected.

From Patient to care In seconds