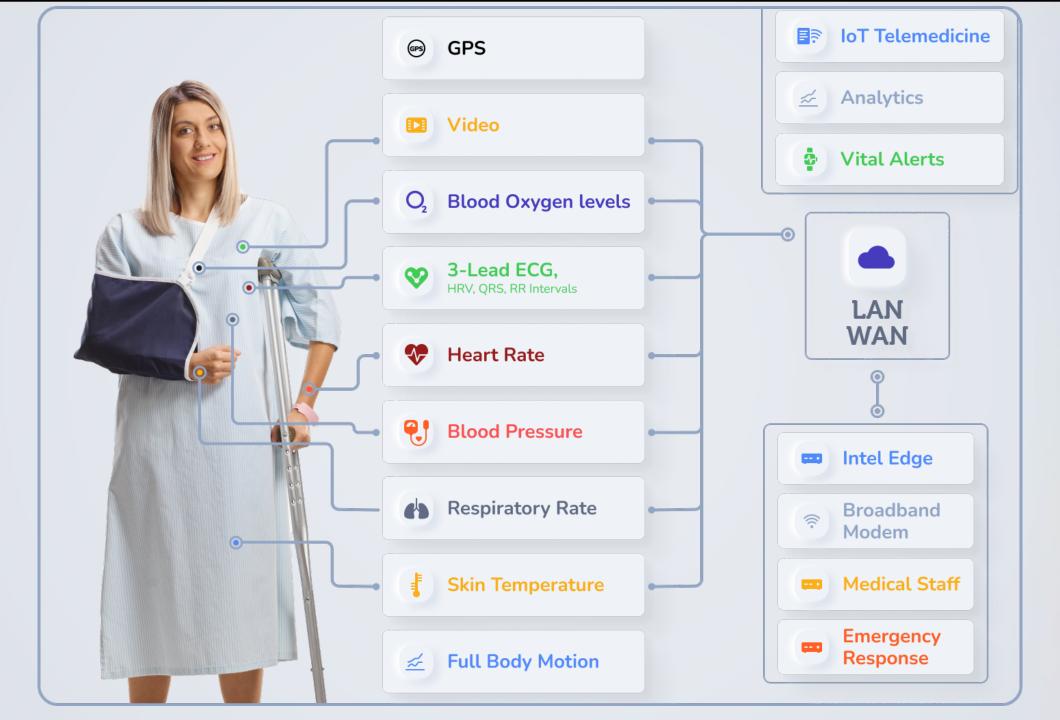

## beamRx Telemedicine of Things: Always On. Always Connected.

Market Ready Solution – Telemedicine with embedded IoT + Vital Alerts + Analytics

## Telemedicine of Things From patient to care in seconds. Always On. Always Connected.

- Telemedicine integrated with IoT Medical Sensors managed by AI on Edge Computing.
- Always On. Always Connected. → offers a reliable service avoiding issues with mobile apps and Bluetooth connectivity.
- Overlays Telemedicine video with sub-second Medical Sensors for an enhanced virtual visit.
- Consolidates multiple services into one while overlaying realtime telemedicine and biometric sensors.
- Integrates with doctors' office/hospital and care-workers for planning and scheduling appointments with Patients' Analytics.