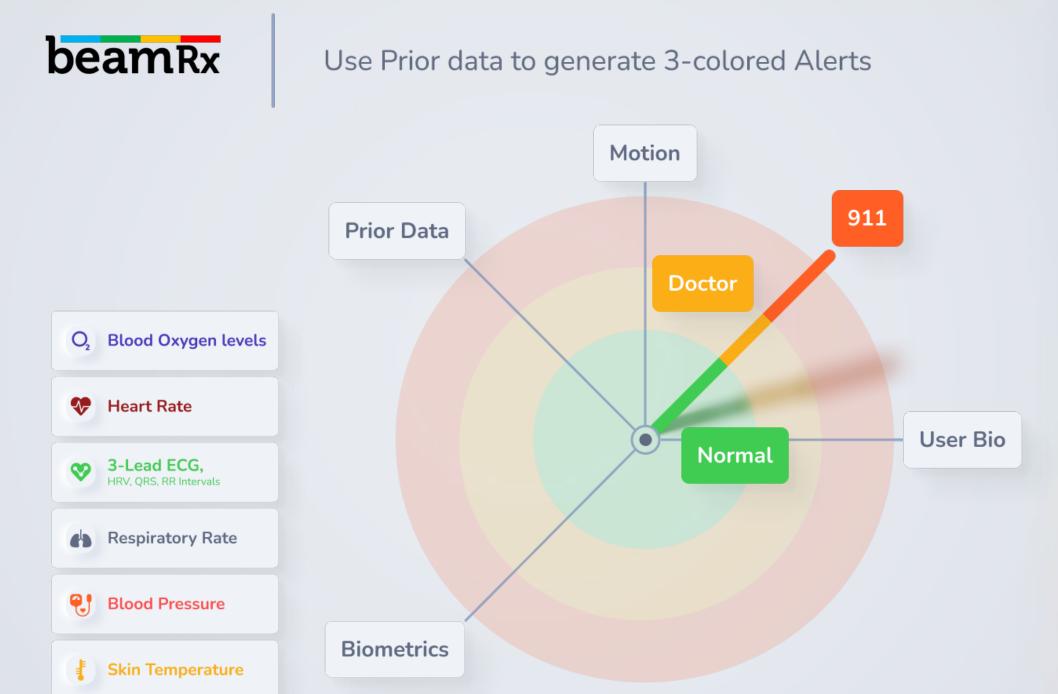

- Monitors User Biometric Sensors and Motion and compares it to User Bio versus Prior Data to generate 3 colored Alerts:
   Green Amber Red
- User Bio: Age, Gender, Weight, Height, Medical History
- Biometric: Heart Rate, Body Temperature, Oxygen Level, Blood Pressure, Respiratory Rate
- Motion
  Sleeping, Seated, Walking, Exercising, Etc.
- Prior Data: maps Biometric thresholds to bank of data such as NIH using user bio and motion
- AI-engine on Edge generates 3 color-coded alerts and status to Medical staff, designated contacts or emergency responders in seconds:
- Green Normal
  Annual checkup and routine Doctor visits
- Amber Contact Doctor
  Critical but not emergency signs detected check with Doctor urgently
- Red Life Threatening/911 Possible life-threatening signs detected. Evaluate and request emergency response