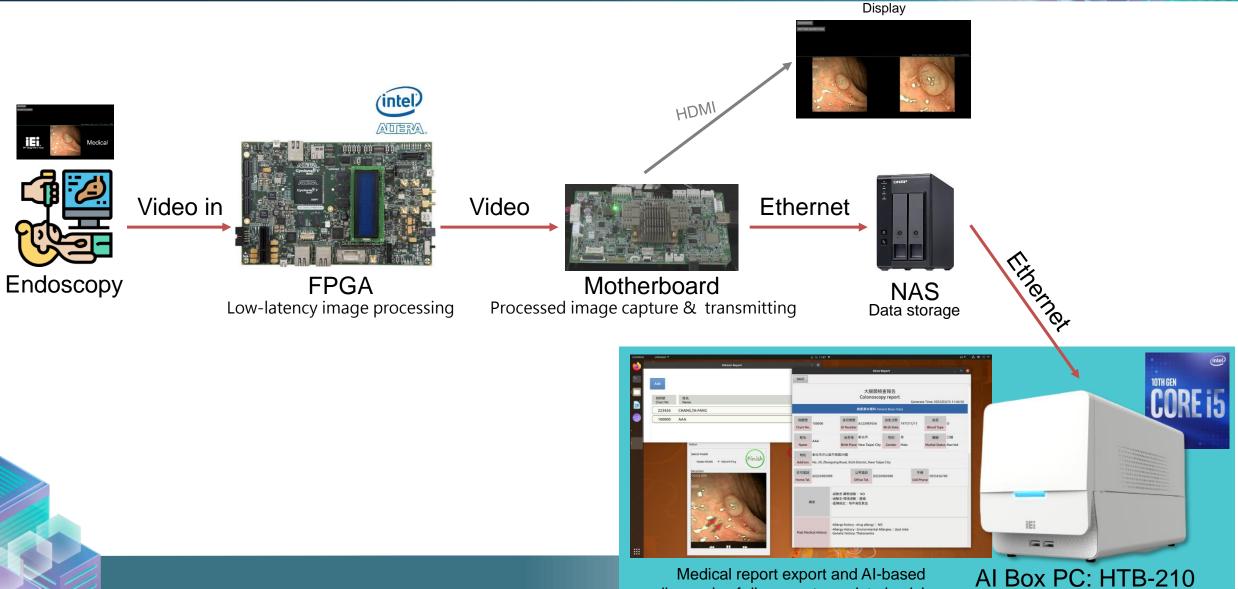

# » Endoscopy Al Solution Workflow

diagnosis of diseases to assist physicians

#### Ultra Low Latency Image Capture & Transmission

• Image transmission latency is less than 200ms

# Exporting Medical Report & Al Marked Symptoms

- Use AI functions to assist physicians in symptom identification with customizable medical reports
- Reduce physicians' medical report preparation time after patient examination