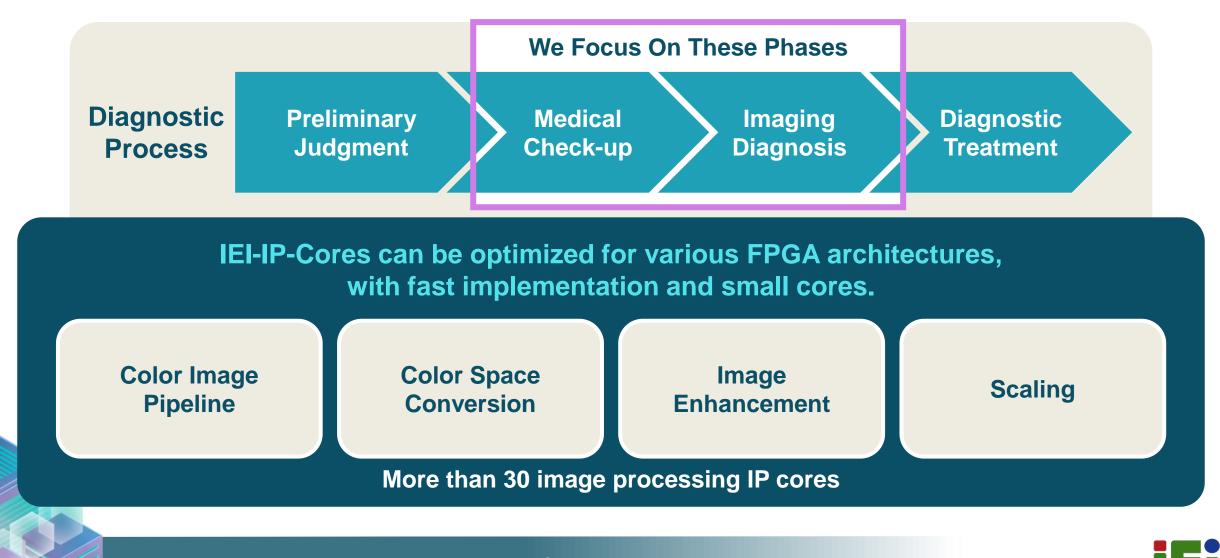

# **Endoscopy AI Solution**

IEI has over a decade experiences in providing endoscopy imaging processing solutions



iEi



TEDIC/A

# » IEI Image Processing Pipeline Solutions



www.ieiworld.com / Contact us: <a href="mailto:ieiworld.com">ieiworld.com</a>

# » Endoscopy Al Solution Features



# » Endoscopy Al Solution Workflow



diagnosis of diseases to assist physicians

## **Endoscopy AI Solution Demonstration**





#### **Ultra Low Latency Image Processing**

- Perfectly reflect the real image
- Improve AI recognition accuracy by 4% (Yolo-v4)



## » Increase Recognition Accuracy

Increase adenomatous identification rate from 81.3% to 85.7%. Our solution can improve the identification rate up to 4%.

#### Before: Endoscopy raw data (Distortion image)



(Yolo-v4)

#### After: Restored image Image processed by FPGA





www.ieiworld.com / Contact us: iei\_medical@ieiworld.com



H-H

#### Ultra Low Latency Image Capture & Transmission

• Image transmission