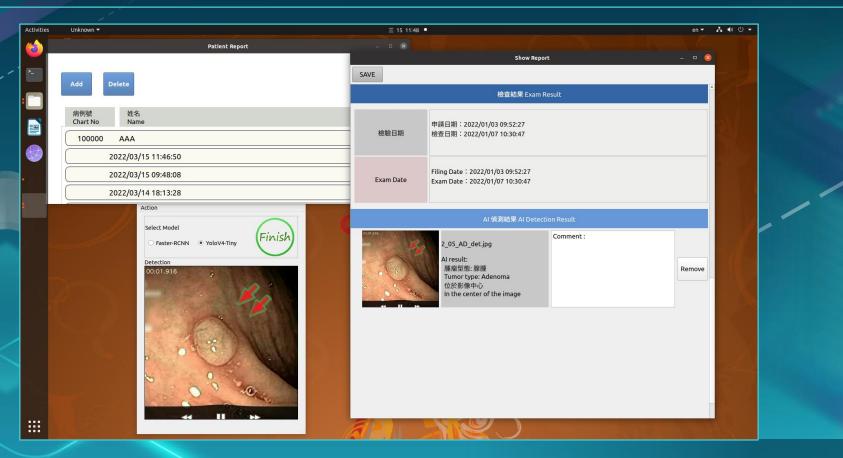

# Exporting Medical Report & Al Marked Symptoms

- Use AI functions to assist physicians in symptom identification with customizable medical reports
- Reduce physicians' medical report preparation time after patient examination