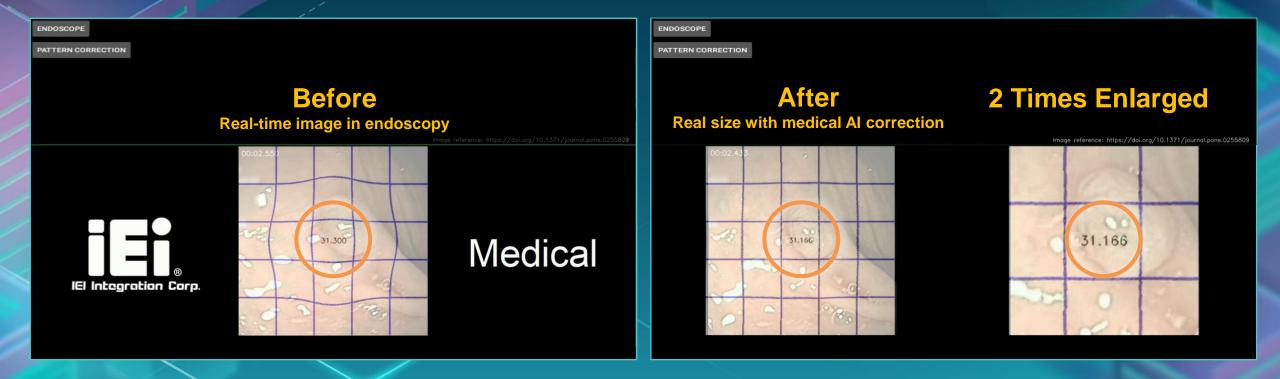

#### **Ultra Low Latency Image Processing**

- Perfectly reflect the real image
- Improve AI recognition accuracy by 4% (Yolo-v4)

## » Increase Recognition Accuracy

Increase adenomatous identification rate from 81.3% to 85.7%. Our solution can improve the identification rate up to 4%.

#### Before: Endoscopy raw data (Distortion image)

(Yolo-v4)

#### After: Restored image Image processed by FPGA

www.ieiworld.com / Contact us: iei\_medical@ieiworld.com

H-H