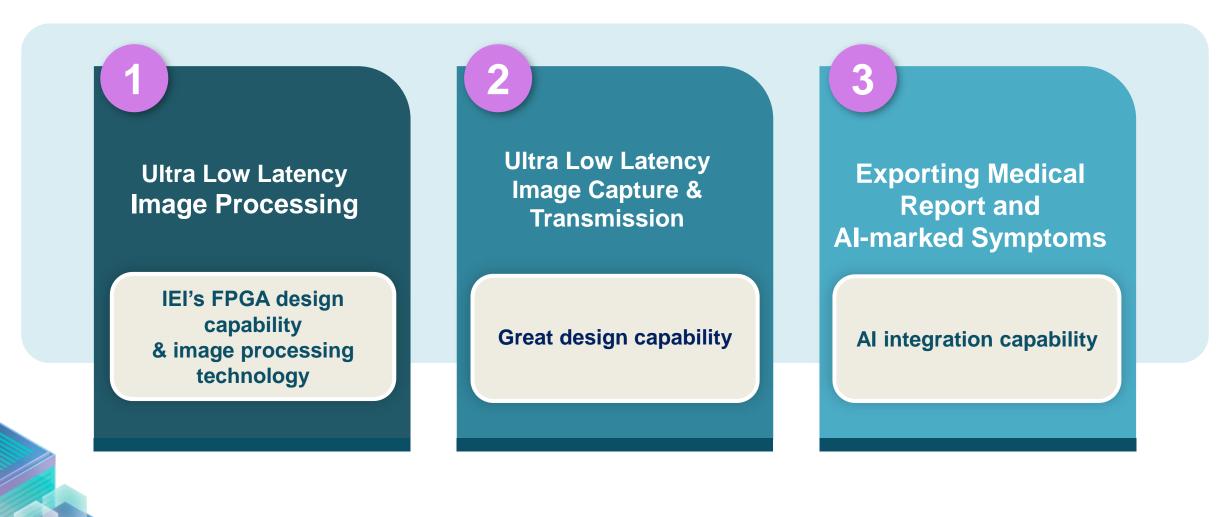

# » Endoscopy Al Solution Features

#### **Ultra Low Latency Image Processing**

- Perfectly reflect the real image
- Improve AI recognition accuracy by 4% (Yolo-v4)

#### Ultra Low Latency Image Capture & Transmission

• Image transmission latency is less than 200ms

# Exporting Medical Report & Al Marked Symptoms

- Use AI functions to assist physicians in symptom identification with customizable medical reports
- Reduce physicians' medical report preparation time after patient examination