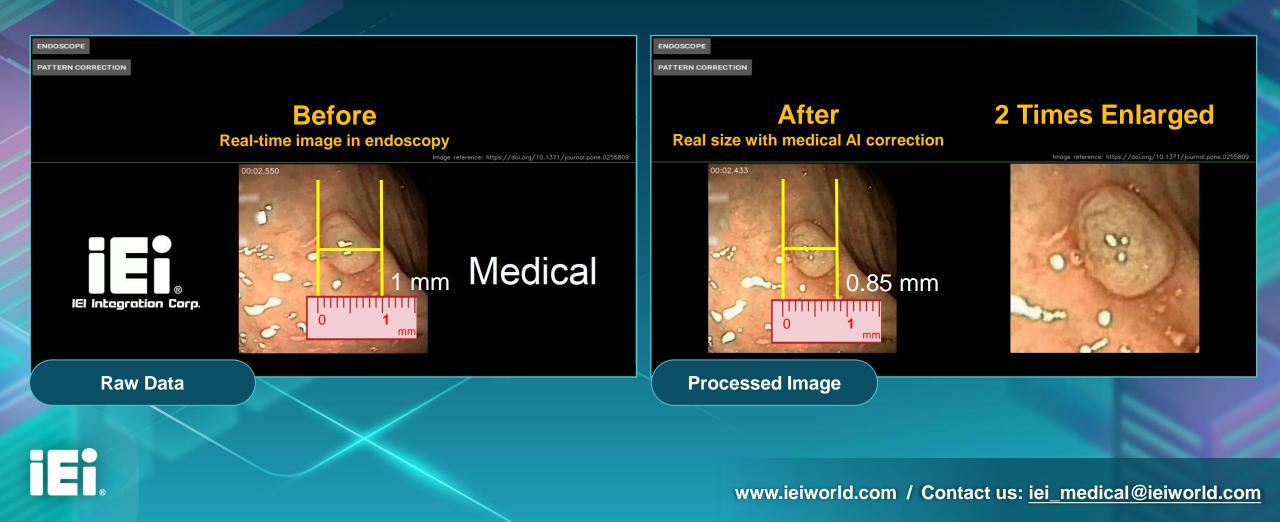

#### **Ultra Low Latency Image Processing**

- Perfectly reflect the real image
- Improve AI recognition accuracy by 4% (Yolo-v4)