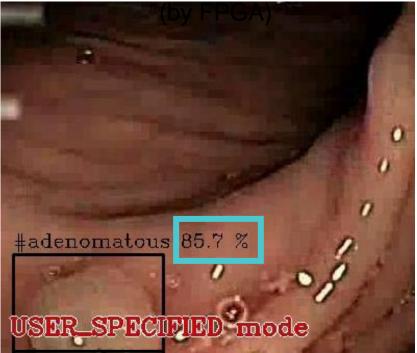

## » Increase Recognition Accuracy

Increase adenomatous identification rate from 81.3% to 85.7%. Our solution can improve the identification rate up to 4%.

#### After: Restored image Image processed by FPGA

www.ieiworld.com / Contact us: iei\_medical@ieiworld.com

H-H