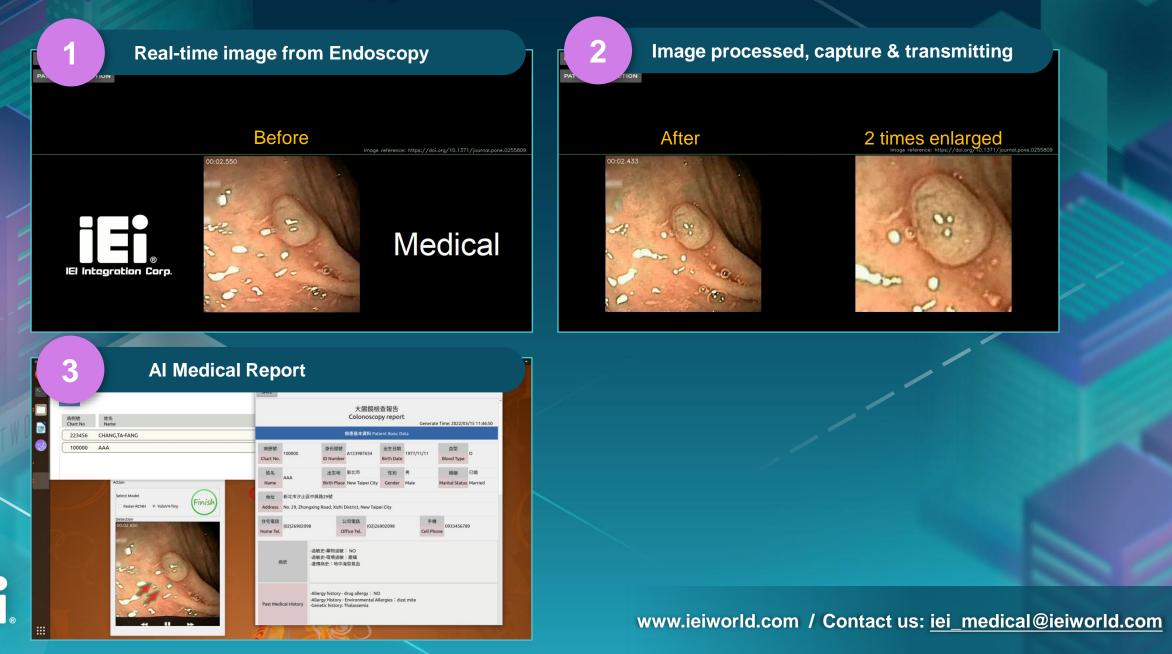

## **Endoscopy AI Solution Demonstration**

#### **Ultra Low Latency Image Processing**

- Perfectly reflect the real image
- Improve AI recognition accuracy by 4% (Yolo-v4)

#### Before: Endoscopy raw data (Distortion image)

(Yolo-v4)

#### After: Restored image Image processed by FPGA

www.ieiworld.com / Contact us: iei\_medical@ieiworld.com

H-H

# Exporting Medical Report & Al Marked Symptoms

- Use AI functions to assist physicians in symptom identification with customizable medical reports
- Reduce physicians' medical report preparation time after patient examination