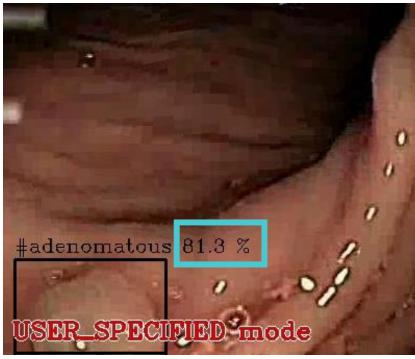

## » Increase Recognition Accuracy

Increase adenomatous identification rate from 81.3% to 85.7%. Our solution can improve the identification rate up to 4%.

#### Before: Endoscopy raw data (Distortion image)

(Yolo-v4)