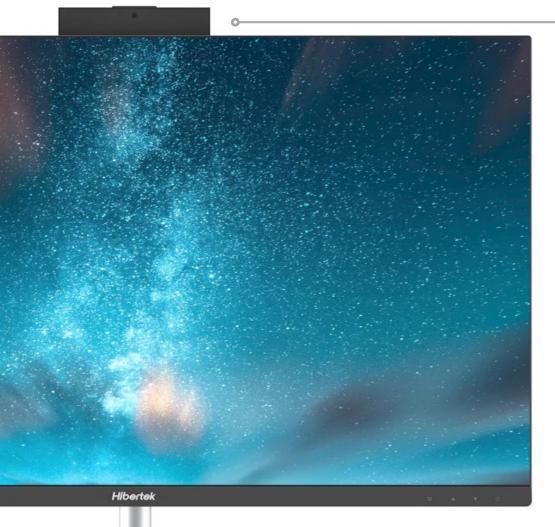

## B24 i7/i5 performance 65W desktop 23.8" Borderless VISION

23.8" Edge-to-edge Full HE

IPS Display

Boundless Beauty

→ ←2mm width

Hibertek