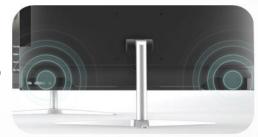

## Powerful Integrated

Audio System High-Quality 2 x 3W Stereo Speakers (Total 6W)

POP-UP&HIDE-AWAY CAMERA • For your Security

Bottom IO WITH YOUR LOGO • Easy Plug & Play

HIGH ADJUSTABLE STAND • Raise, Lower, Tilt, Pivot and Swivel