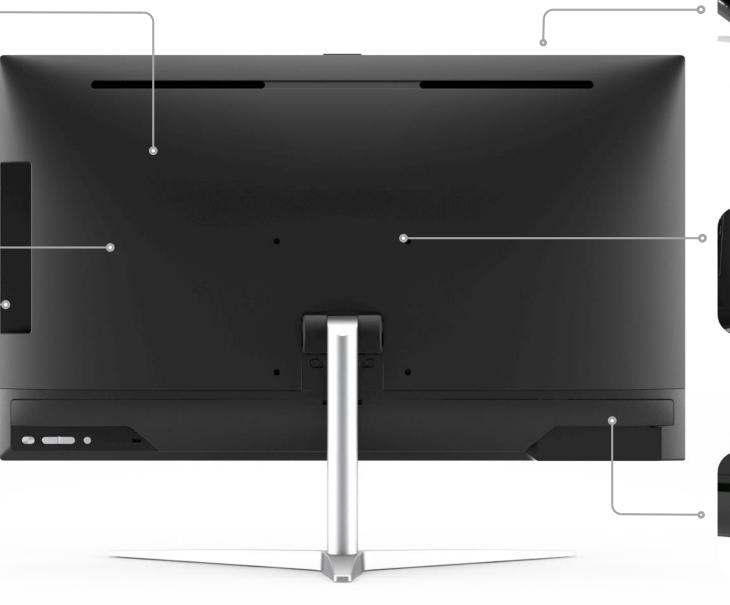

#### Design Details makes Perfect

THE EXCLUSIVE Bottom IO USB And Audio Ports Easy Plug & Play

#### Professional Thermal Design Plus bundle 120W Adaptor To Support up to 65W Desktop i7/i5 CPU

#### 2 screws to lock the cable cover To avoid the user plug off the cables

#### Lock-able Cable Cover

Protect School/Office Assets (Optional)

Protect School/Office Assets (Optional)

\*without cable cover

.

## Support VESA