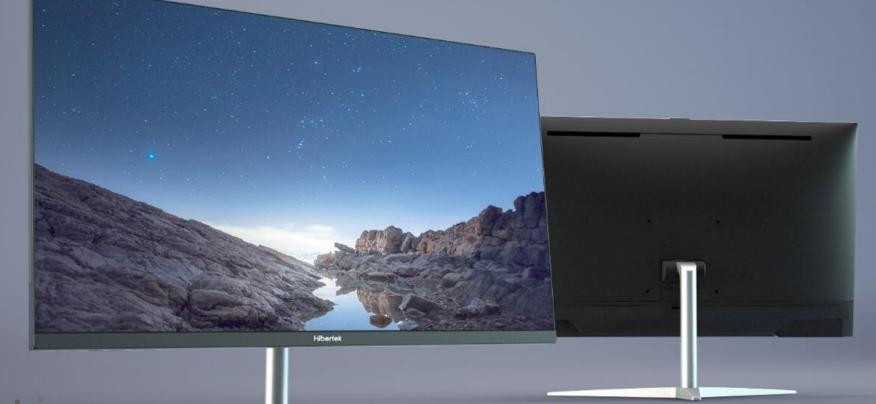

## B24 i7/i5 performance 65W desktop 23.8" Borderless VISION

23.8" Edge-to-edge Full HE

IPS Display

Boundless Beauty

→ ←2mm width

Hibertek