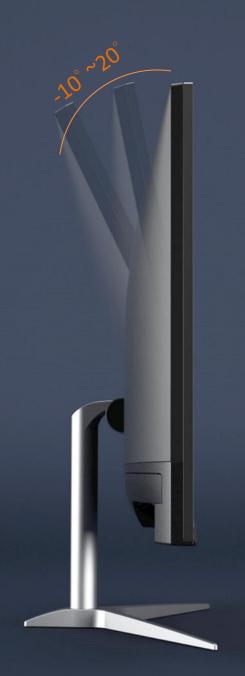

privacy

Optional: High resolution Camera Dual Array MIC Dual Array Digital MIC

## Camera Option 2: USB Type C Removable Camera ±30° Rotate Design Camera Door / Anti-spy LED

Optional:

High resolution Camera

Dual Array MIC

Dual Array Digital MIC



## Tool-less Chassis Open For easy installation

and upgrade with Security Latch support (Optional)





#### 2 screws to lock the cable cover To avoid the user plug off the cables

#### Lock-able Cable Cover

Protect School/Office Assets (Optional)



Protect School/Office Assets (Optional)

\*without cable cover

.

#### Support Internal Battery with Desktop 35W CPU

Support 120W/90W/65W Power board



## Support VESA



## A Perfect Viewing Position For High Adjustable Stand



45° Swivel

## A Perfect Viewing Position For Regular Stand





Optional: Extra 2 x USB



Optional: COM Port

## Swap-able Module Design





## Support HDMI In Input

(Optional)





## Powerful Integrated

Audio System High-Quality 2 x 3W Stereo Speakers (Total 6W)





POP-UP&HIDE-AWAY CAMERA • For your Security



Bottom IO WITH YOUR LOGO • Easy Plug & Play



HIGH ADJUSTABLE STAND • Raise, Lower, Tilt, Pivot and Swivel

#### Optional Special Feature Overview



REMOVABLE CAMERA • Optional Accessory



23.8" FRAMELESS DISPLAY • Only 2mm bezel



STEREO AUDIO SOUND • Total 6W Speakers



#### Optional Special Feature Overview





TOOL-LESS CHASSIS

• Easy Repair

VESA MOUNTEasy Install



LOCKABLE CABLE COVERProtect Corporate Asset