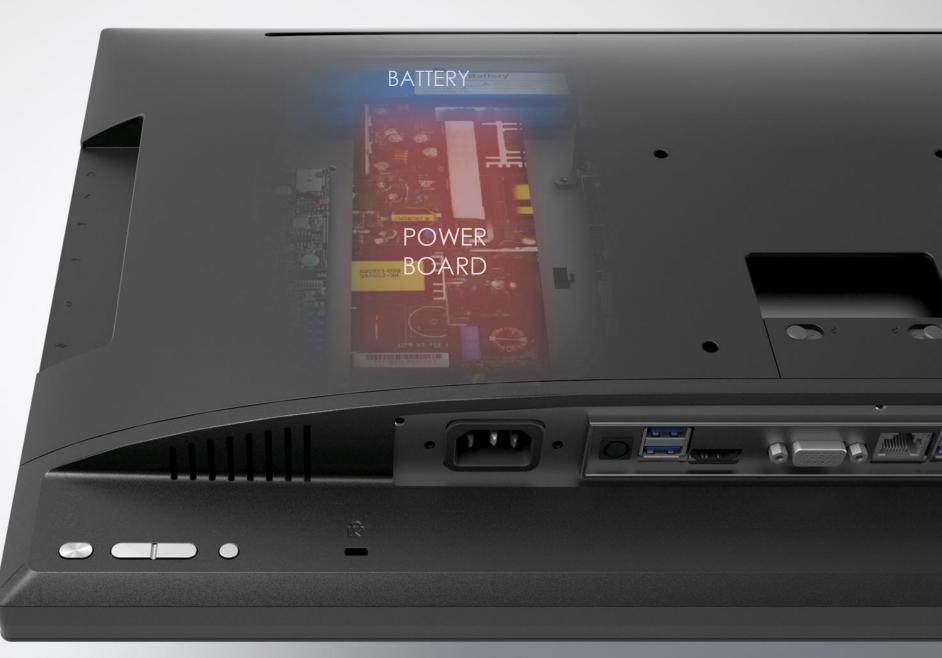

#### Support Internal Battery with Desktop 35W CPU

Support 120W/90W/65W Power board