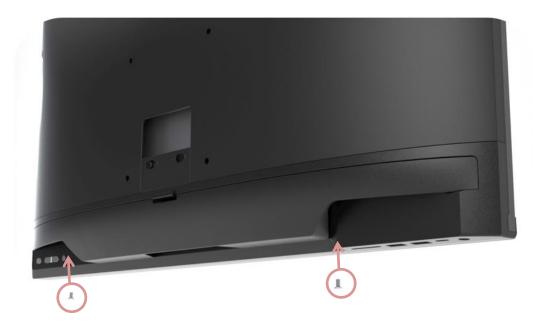

Boundless Beauty

→ ←2mm width

Hibertek

#### Design Details makes Perfect









THE EXCLUSIVE Bottom IO USB And Audio Ports Easy Plug & Play

# ODD optional for Tender/Project



### Simple & Concise Internal Structure Support ASUS, Gigabyte, ECS and ASROCK Intel/AMD motherboard



#### Professional Thermal Design Plus bundle 120W Adaptor To Support up to 65W Desktop i7/i5 CPU







## Camera Option 1: Pop-Up Camera Protect personal privacy

Optional: High resolution Camera Dual Array MIC Dual Array Digital MIC

## Camera Option 2: USB Type C Removable Camera ±30° Rotate Design Camera Door / Anti-spy LED

Optional:

High resolution Camera

Dual Array MIC

Dual Array Digital MIC



## Tool-less Chassis Open For easy installation

and upgrade with Security Latch support (Optional)





#### 2 screws to lock the cable cover To avoid the user plug off the cables

#### Lock-able Cable Cover

Protect School/Office Assets (Optional)



Protect School/Office Assets (Optional)

\*without cable cover

.

#### Support Internal Battery with Desktop 35W CPU

Support 120W/90W/65W Power board



## Support VESA



## A Perfect Viewing Position For High Adjustable Stand



45° Swivel

## A Perfect Viewing Position For Regular Stand





Optional: Extra 2 x USB



Optional: COM Port

## Swap-able Module Design





## Support HDMI In Input

(Optional)





## Powerful Integrated

Audio System High-Quality 2 x 3W Stereo Speakers (Total 6W)





POP-UP&HIDE-AWAY CAMERA • For your Security



Bottom IO WITH YOUR LOGO • Easy Plug & Play



HIGH ADJUSTABLE STAND • Raise, Lower, Tilt, Pivo