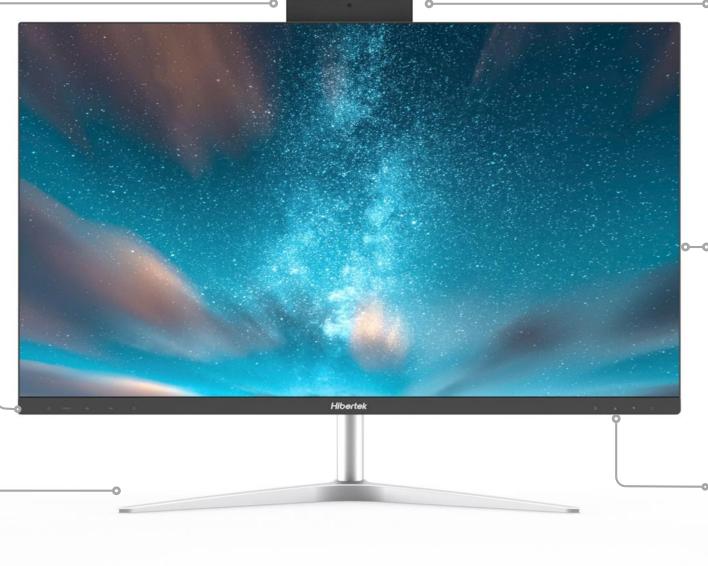

## B24 i7/i5 performance 65W desktop 23.8" Borderless VISION

23.8" Edge-to-edge Full HE

IPS Display

Boundless Beauty

→ ←2mm width

Hibertek

#### Design Details makes Perfect

THE EXCLUSIVE Bottom IO USB And Audio Ports Easy Plug & Play