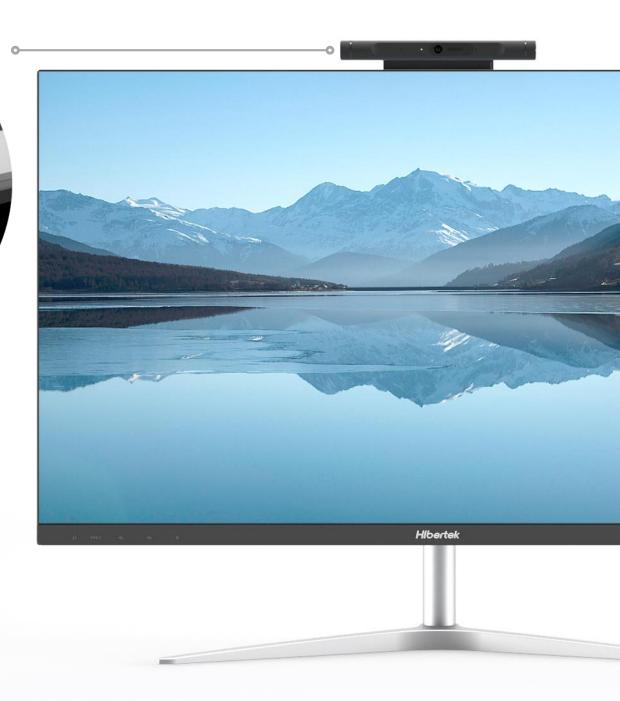

## Camera Option 2: USB Type C Removable Camera ±30° Rotate Design Camera Door / Anti-spy LED

Optional:

High resolution Camera

Dual Array MIC

Dual Array Digital MIC