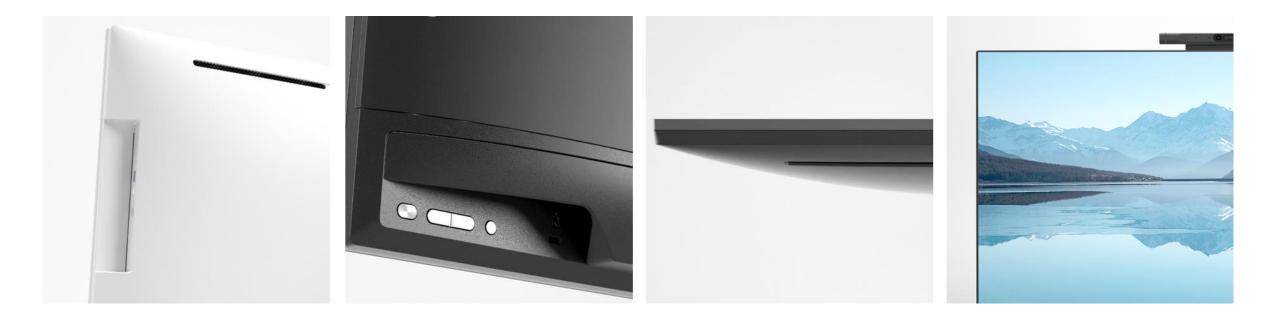

#### Design Details makes Perfect

THE EXCLUSIVE Bottom IO USB And Audio Ports Easy Plug & Play

#### 2 screws to lock the cable cover To avoid the user plug off the cables

#### Lock-able Cable Cover

Protect School/Office Assets (Optional)

Protect School/Office Assets (Optional)

\*without cable cover

.