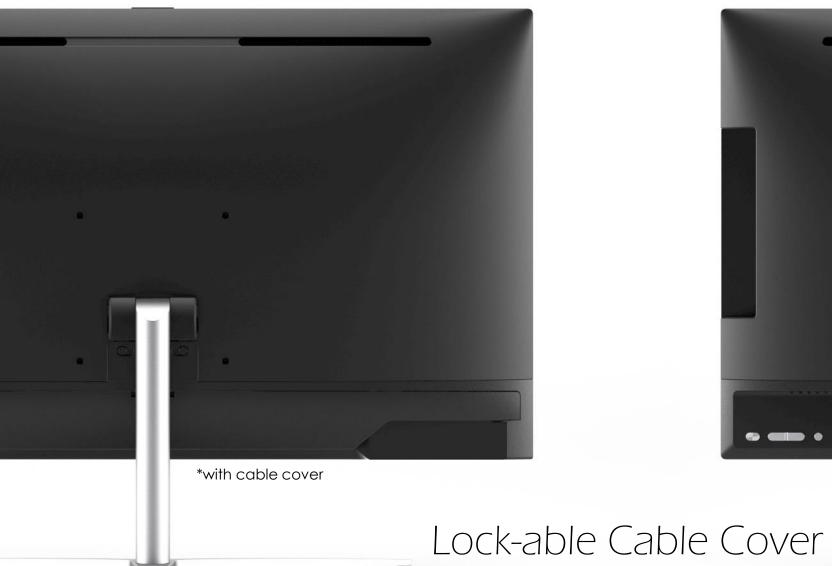

#### Lock-able Cable Cover

Protect School/Office Assets (Optional)

Protect School/Office Assets (Optional)

\*without cable cover

.