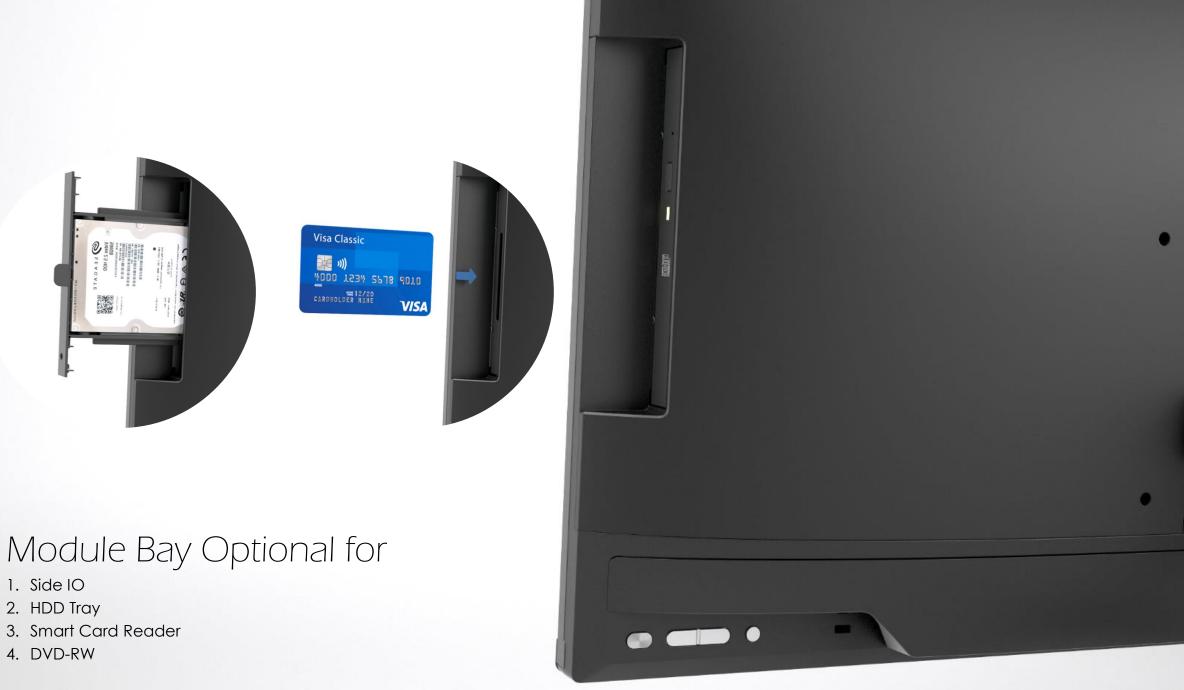

amera ±30° Rotate Design Camera Door / Anti-spy LED

Optional:

High resolution Camera

Dual Array MIC

Dual Array Digital MIC



## Tool-less Chassis Open For easy installation

and upgrade with Security Latch support (Optional)





#### 2 screws to lock the cable cover To avoid the user plug off the cables

#### Lock-able Cable Cover

Protect School/Office Assets (Optional)



Protect School/Office Assets (Optional)

\*without cable cover

.

#### Support Internal Battery with Desktop 35W CPU

Support 120W/90W/65W Power board



## Support VESA



## A Perfect Viewing Position For High Adjustable Stand



45° Swivel

## A Perfect Viewing Position For Regular Stand





Optional: Extra 2 x USB



Optional: COM Port

## Swap-able Module Design





## Support HDMI In Input

(Optional)





## Powerful Integrated

Audio System High-Quality 2 x 3W Stereo Speakers (Total 6W)





POP-UP&HIDE-AWAY CAMERA • For your Security



Bottom IO WITH YOUR LOGO • Easy Plug & Play



HIGH ADJUSTABLE STAND • Raise, Lower, Tilt, Pivot and Swivel

#### Optional Special Feature Overview



REMOVABLE CAMERA • Optional Accessory



23.8" FRAMELESS DISPLAY • Only 2mm bezel



STEREO AUDIO SOUND • Total 6W Speakers



#### Optional Special Feature Overview





TOOL-LESS CHASSIS

• Easy Repair

VESA MOUNTEasy Install



LOCKABLE CABLE COVERProtect Corporate Asset