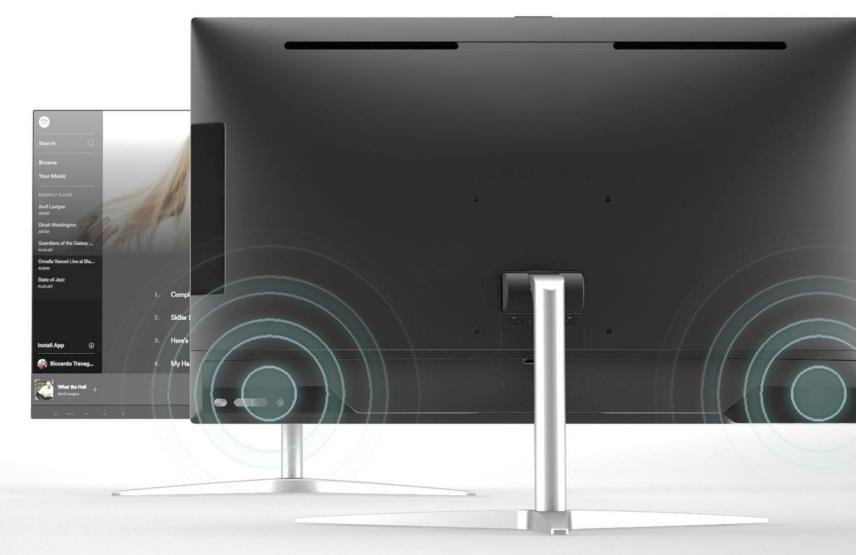

## Powerful Integrated

Audio System High-Quality 2 x 3W Stereo Speakers (Total 6W)

POP-UP&HIDE-AWAY CAMERA • For your Security

Bottom IO WITH YOUR LOGO • Easy Plug & Play

HIGH ADJUSTABLE STAND • Raise, Lower, Tilt, Pivot and Swivel

#### Optional Special Feature Overview

REMOVABLE CAMERA • Optional Accessory

23.8" FRAMELESS DISPLAY • Only 2mm bezel

STEREO AUDIO SOUND • Total 6W Speakers