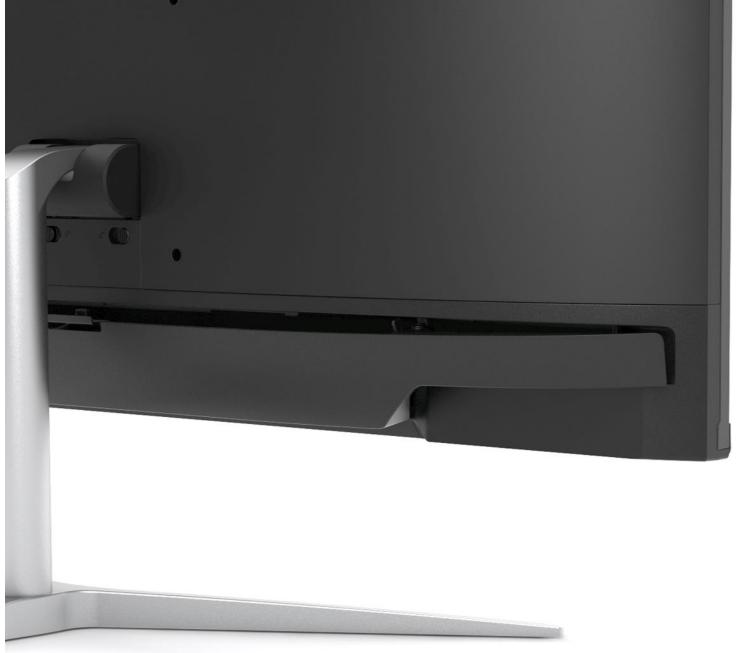

#### 2 screws to lock the cable cover To avoid the user plug off the cables

#### Lock-able Cable Cover

Protect School/Office Assets (Optional)

Protect School/Office Assets (Optional)

\*without cable cover

.