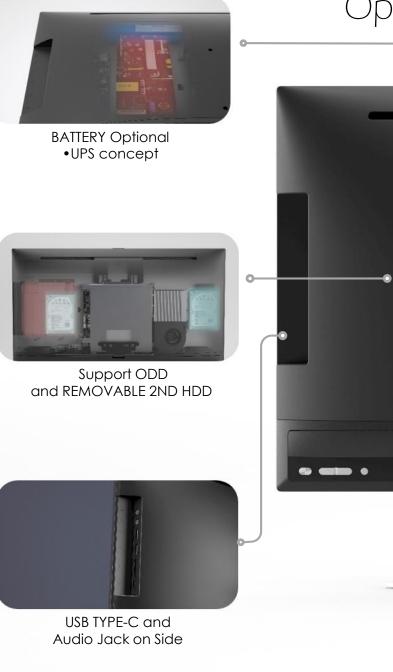

#### Support Internal Battery with Desktop 35W CPU

Support 120W/90W/65W Power board

# ODD optional for Tender/Project

## Camera Option 2: USB Type C Removable Camera ±30° Rotate Design Camera Door / Anti-spy LED

Optional:

High resolution Camera

Dual Array MIC

Dual Array Digital MIC