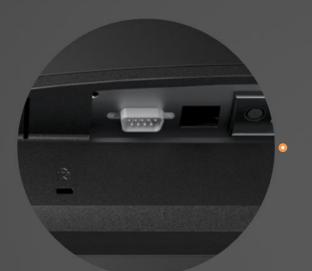

#### Design Details makes Perfect

THE EXCLUSIVE Bottom IO USB And Audio Ports Easy Plug & Play

## A Perfect Viewing Position For Regular Stand

Optional: Extra 2 x USB

Optional: COM Port