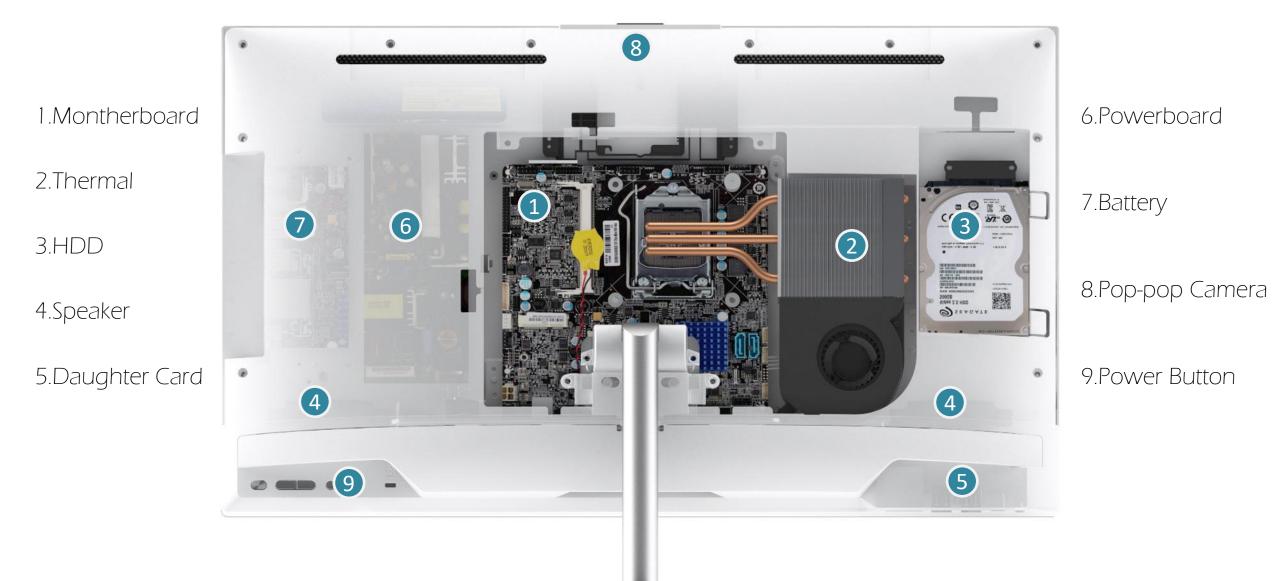

### Simple & Concise Internal Structure Support ASUS, Gigabyte, ECS and ASROCK Intel/AMD motherboard

#### Professional Thermal Design Plus bundle 120W Adaptor To Support up to 65W Desktop i7/i5 CPU