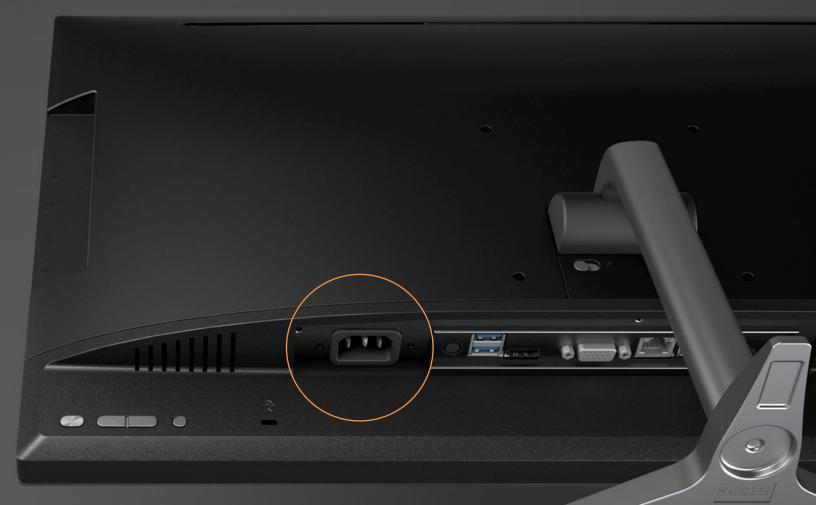

#### Design Details makes Perfect

THE EXCLUSIVE Bottom IO USB And Audio Ports Easy Plug & Play