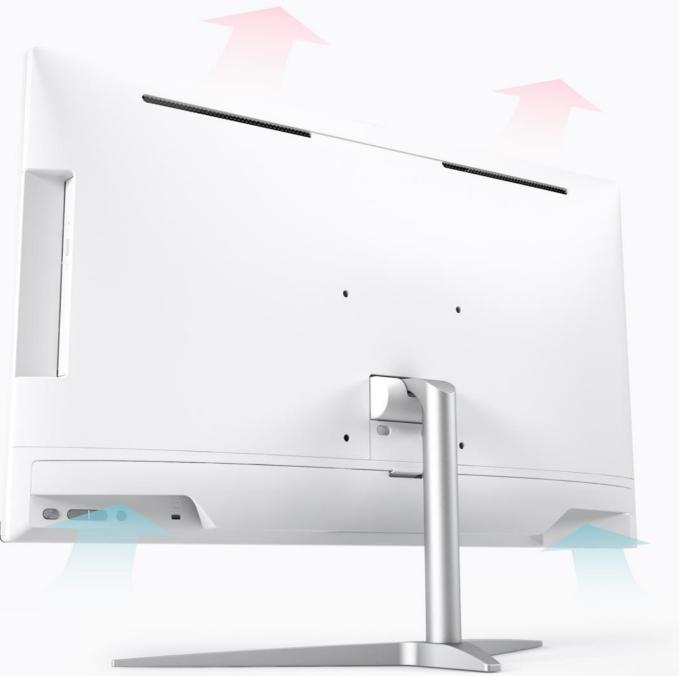

## Powerful Integrated

Audio System High-Quality 2 x 3W Stereo Speakers (Total 6W)

POP-UP&HIDE-AWAY CAMERA • For your Security

Bottom IO WITH YOUR LOGO • Easy Plug & Play

HIGH ADJUSTABLE STAND • Raise, Lower, Tilt, Pivot and Swivel