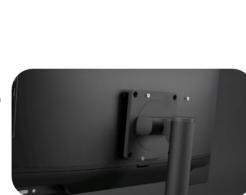

port Internal Battery with Desktop 35W CPU

Support 120W/90W/65W Power board



## Support VESA



## A Perfect Viewing Position For High Adjustable Stand



45° Swivel

## A Perfect Viewing Position For Regular Stand





Optional: Extra 2 x USB



Optional: COM Port

## Swap-able Module Design





## Support HDMI In Input

(Optional)





## Powerful Integrated

Audio System High-Quality 2 x 3W Stereo Speakers (Total 6W)





POP-UP&HIDE-AWAY CAMERA • For your Security



Bottom IO WITH YOUR LOGO • Easy Plug & Play



HIGH ADJUSTABLE STAND • Raise, Lower, Tilt, Pivot and Swivel

#### Optional Special Feature Overview



REMOVABLE CAMERA • Optional Accessory



23.8" FRAMELESS DISPLAY • Only 2mm bezel



STEREO AUDIO SOUND • Total 6W Speakers



#### Optional Special Feature Overview





TOOL-LESS CHASSIS

• Easy Repair

VESA MOUNTEasy Install



LOCKABLE CABLE COVERProtect Corporate Asset