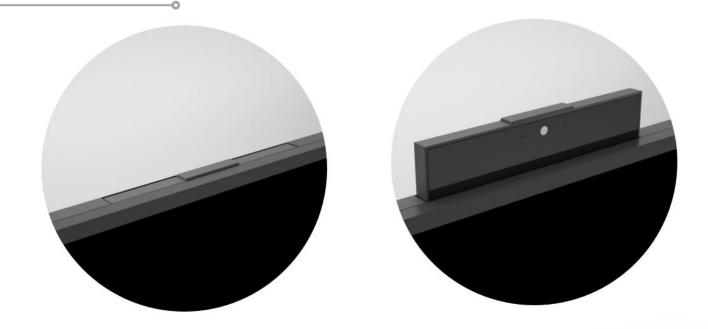

## Camera Option 1: Pop-Up Camera Protect personal privacy

Optional: High resolution Camera Dual Array MIC Dual Array Digital MIC