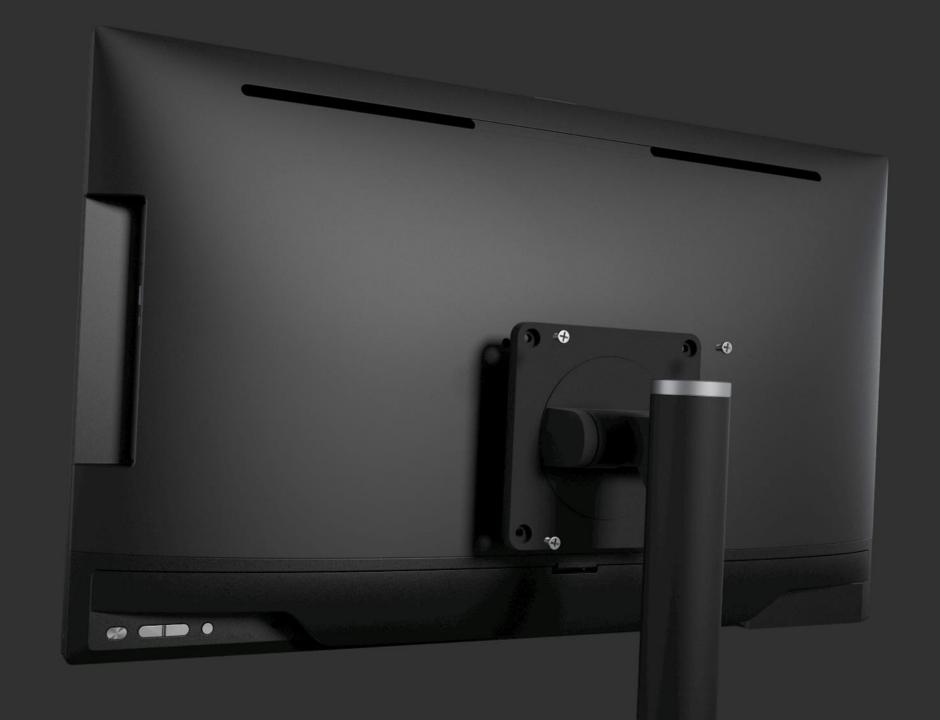

Plus bundle 120W Adaptor To Support up to 65W Desktop i7/i5 CPU







## Camera Option 1: Pop-Up Camera Protect personal privacy

Optional: High resolution Camera Dual Array MIC Dual Array Digital MIC

## Camera Option 2: USB Type C Removable Camera ±30° Rotate Design Camera Door / Anti-spy LED

Optional:

High resolution Camera

Dual Array MIC

Dual Array Digital MIC



## Tool-less Chassis Open For easy installation

and upgrade with Security Latch support (Optional)





#### 2 screws to lock the cable cover To avoid the user plug off the cables

#### Lock-able Cable Cover

Protect School/Office Assets (Optional)



Protect School/Office Assets (Optional)

\*without cable cover

.

#### Support Internal Battery with Desktop 35W CPU

Support 120W/90W/65W Power board



## Support VESA



## A Perfect Viewing Position For High Adjustable Stand



45° Swivel

## A Perfect Viewing Position For Regular Stand





Optional: Extra 2 x USB



Optional: COM Port

## Swap-able Module Design





## Support HDMI In Input

(Optional)





## Powerful Integrated

Audio System High-Quality 2 x 3W Stereo Speakers (Total 6W)





POP-UP&HIDE-AWAY CAMERA • For your Security



Bottom IO WITH YOUR LOGO • Easy Plug & Play



HIGH ADJUSTABLE STAND • Raise, Lower, Tilt, Pivot and Swivel

#### Optional Special Feature Overview



REMOVABLE CAMERA • Optional Accessory



23.8" FRAMELESS DISPLAY • Only 2mm bezel



STEREO AUDIO SOUND • Total 6W Speakers



#### Optional Special Feature Overview





TOOL-LESS CHASSIS

• Easy Repair

VESA MOUNTEasy Install



LOCKABLE CABLE COVERProtect Corpora