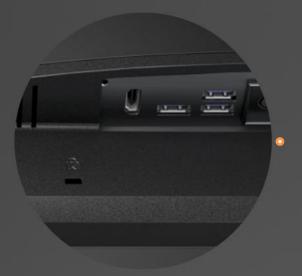

#### Design Details makes Perfect

THE EXCLUSIVE Bottom IO USB And Audio Ports Easy Plug & Play

## A Perfect Viewing Position For Regular Stand

Optional: Extra 2 x USB

Optional: COM Port