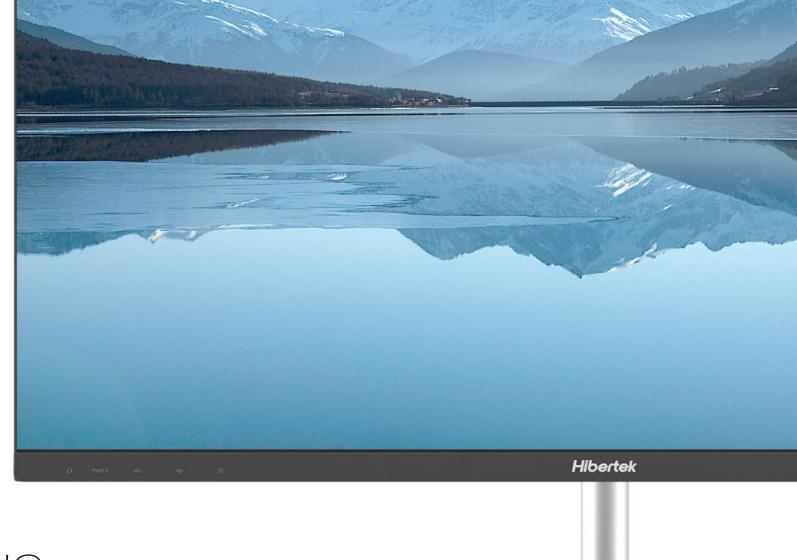

## B24 i7/i5 performance 65W desktop 23.8" Borderless VISION

23.8" Edge-to-edge Full HE

IPS Display

Boundless Beauty

→ ←2mm width

Hibertek