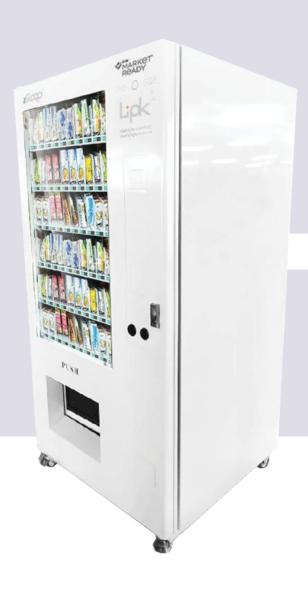

#### OUR PRODUCT HISE CASE

- Digital 43-55" touchscreens for advertising
- Touchless Technology with QR code transactions
- Thermometry Technology (optional) 4 -25 C
- 5G / Wifi / bluetooth 5.0 for public access
- Computer Vision sensor for Targeted Advertising
- Edge & Cloud Computing Technology
- Privacy Compliant GDPR, HIPAA and PIPEDA
- Dimension: 1872 x 1164 x 911 s

#### **Mechanical Parameters**

**Dimensions** 1872 x 1164 x 911

Weight 300 kg

Merchandise type Up to 48 choices can be dispensed

**Storage** 6 shelves -up to 240 pcs considering the size

**Refrigeration** 4 - 25 C (adjustable)