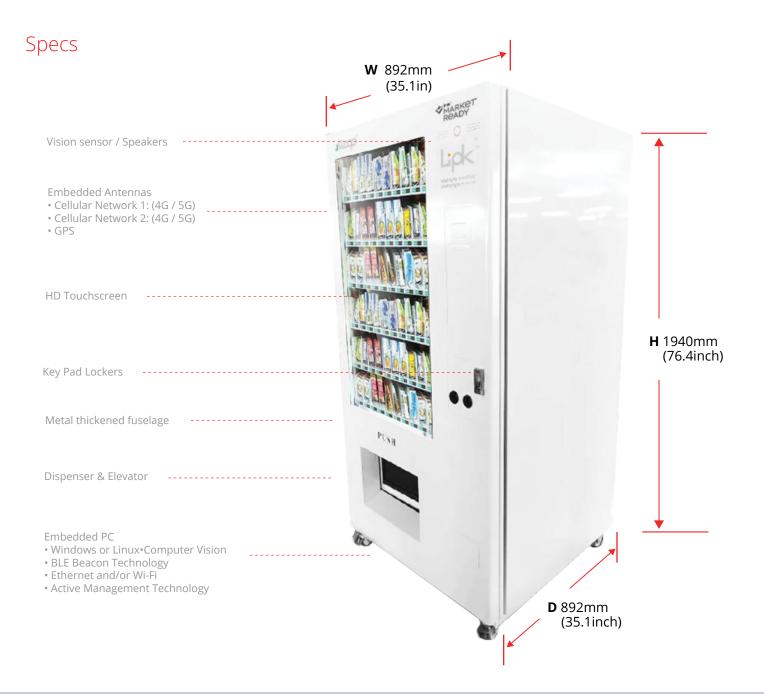

#### OUR PRODUCT HISE CASE

- Digital 43-55" touchscreens for advertising
- Touchless Technology with QR code transactions
- Thermometry Technology (optional) 4 -25 C
- 5G / Wifi / bluetooth 5.0 for public access
- Computer Vision sensor for Targeted Advertising
- Edge & Cloud Computing Technology
- Privacy Compliant GDPR, HIPAA and PIPEDA
- Dimension: 1872 x 1164 x 911 s

#### **Mechanical Parameters**

**Dimensions** 1872 x 1164 x 911

Weight 300 kg

Merchandise type Up to 48 choices can be dispensed

**Storage** 6 shelves -up to 240 pcs considering the size

**Refrigeration** 4 - 25 C (adjustable)

**Electricity** 120V / 240V, 50Hz / 60Hz

**CANADA**: CSA C804 (CAN/CSA-C804-18) entitled Energy performance of refrigerated bottled **USA**: 1- CFR 431.296. - Subpart Q- Refrigerated Bottled or Canned Beverage Vending Machines

## **Embedded PC Technology**

PCB • Intel® Core™ i7-9850H Processor

• Mobile Intel® QM370 Chipset

• Intel® Ethernet Connection I219-LM

**Memory** 1\*16GB DDR4 SODIMM, 2666 MHz, 1.2V, PC4-21300S

**Storage** 1\* 512 GB, M.2 2280, M Key, NVMe, 3D NADA Flash, 2000-2400MB/S

### **Connectivity Technology**

**Data Rates** CAT-6 LTE-300 Mbps Downlink, 50 Mbps Uplink

**Wi-Fi** Wi-Fi 5 (802.11 a/b/g/n/ac)

**Bluetooth** BT5.0,BLE LongRange, 20+ Clients, 200m Range (Supported in future

software release)

GNSS aGNSS (GPS, GLONASS, Galileo), NMEA, SUPL 2.0 Support, Local U and

Remote, DHCP

**Networking** Port Forwarding/Filtering, VPN Passthrough, IP Passthrough, MAC

Filtering, DHCP

**Antennas** 2x SMAs for Esternal Cellular Antennas; 1x SMA for External GNSS

Antenna, Internal Wi-fi/BT Antennas

**Backup Battery** 4400 mAh Li-ion Rechargeable Pack, 12 Hours of Backup Power

**Temperature** Nomral Operation: -20-50 °C ( -4-122°F)

Storage: -20-60°C (-4-140°F)

**OS Support** Windows 7 or newer, Linux Ubuntu 14.04 or newer, Linux Kernel 2.6 or