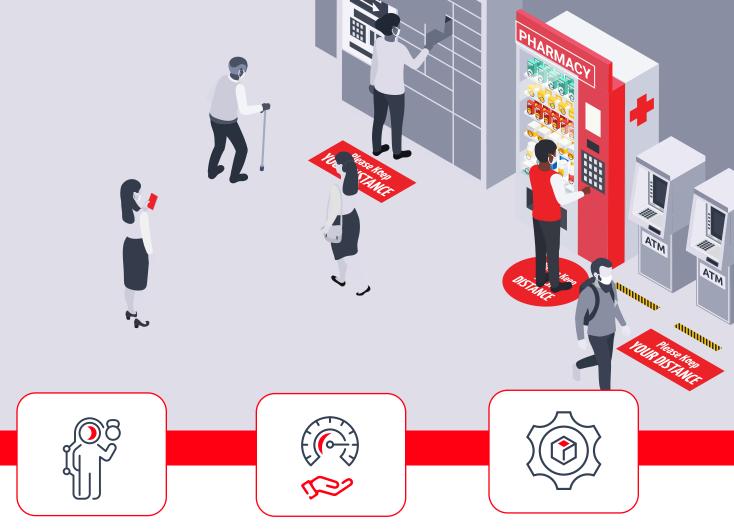

Pharmacy Kiosks are designed for automated dispensing & targeted advertising to help businesses drive revenue and margin with opportunities to acquire new customers, improve engagement and reduce the cost of operations. Most suitable locations include busy hospitals, clinics, pharmacies, communities, etc.

#### How It Works

Patient Prescription at counter

Notification when ready

Receive approval+ E-Script

Collect your prescribtion ot kiosk

Collect Your Medication in a Controlled, Safe Process.

Search on mobile Nearby

Scan QR Code

Collect your goods