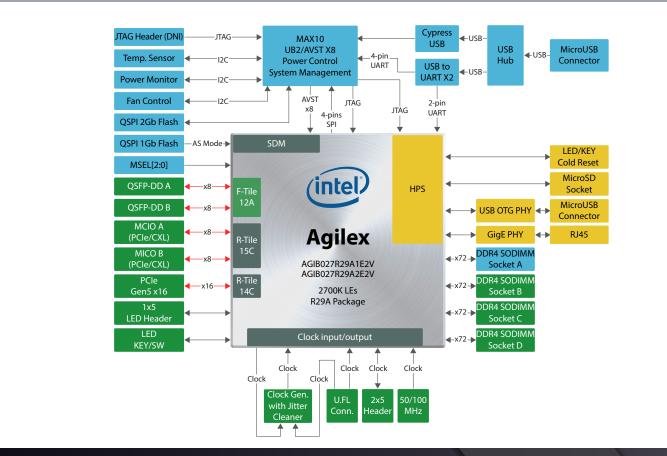

# **Targeted Applications**

- Data center acceleration
- Al and deep learning
- High-performance computing
- Block Diagram  $\mathcal{O}$

System

FPGA

HPS

- High-end test and measurement
- Medical
- Communications