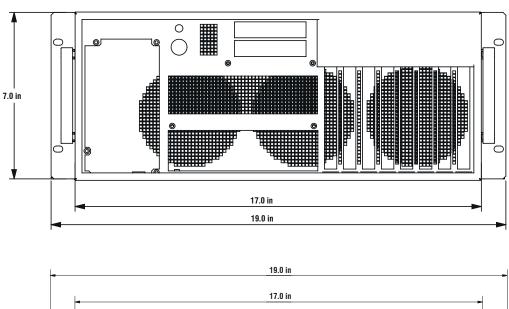

# **DIMENSIONS**

 $\label{product may vary.} Pictures show sample configurations, real product may vary. \\$ 

## **SYSTEM**

| Dimensions (WxDxH) | 430 x 346 x 178 mm            |
|--------------------|-------------------------------|
| Material           | Steel, RAL 9005 powder coated |
| Weight             | Approx. 15 kg                 |
| Mounting           | 4U rackmount, wall mount      |