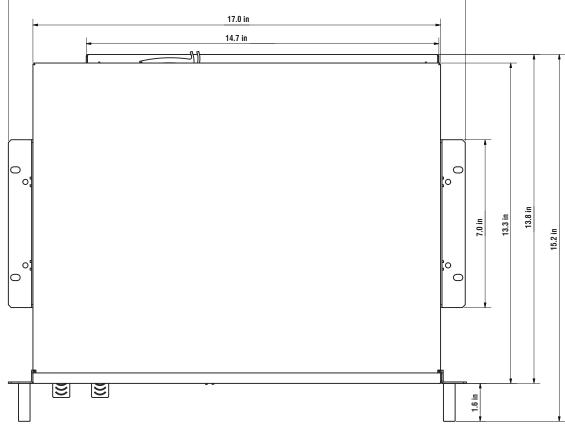

# **DIMENSIONS**

 $\label{product may vary.} Pictures show sample configurations, real product may vary. \\$ 

## **SYSTEM**

| Dimensions (WxDxH) | 430 x 346 x 178 mm            |
|--------------------|-------------------------------|
| Material           | Steel, RAL 9005 powder coated |
| Weight             | Approx. 15 kg                 |
| Mounting           | 4U rackmount, wall mount      |