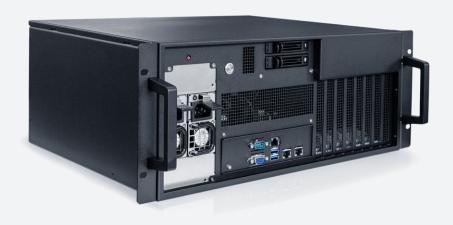

# AKHET® VARIOFLEX 4U FRONT I/O

Pictures show sample configurations, real product may vary.

## **COMPUTER UNIT**

| Processor        | 14th Gen. Intel® Core™ i                                                                                                              |  |  |
|------------------|---------------------------------------------------------------------------------------------------------------------------------------|--|--|
| Graphics         | Intel® UHD Graphics                                                                                                                   |  |  |
| Chipset          | Intel® W680                                                                                                                           |  |  |
| Memory           | DDR4 ECC, 8-32 GB                                                                                                                     |  |  |
| Data drive       | up to 2 TB                                                                                                                            |  |  |
| Boot drive       | up to 2 TB M.2 NVMe SSD                                                                                                               |  |  |
| LAN              | 3 x 2.5 GbE Intel® I225LM                                                                                                             |  |  |
| Operating system | Windows® 10 IoT Enterprise                                                                                                            |  |  |
| Expansion Slots  | 1 x PCle x16 (single x16 / dual x8)<br>1 x PCle x8<br>3 x PCle x4<br>2 x PCl                                                          |  |  |
| Front I/O        | 5 x USB 3.2<br>1 x USB 3.2 type C<br>3 x RJ-45<br>2 x Displayport<br>1 x HDMI<br>1 x VGA<br>2 x COM<br>Audio<br>AC-in<br>Power button |  |  |
| Cooling          | Active                                                                                                                                |  |  |