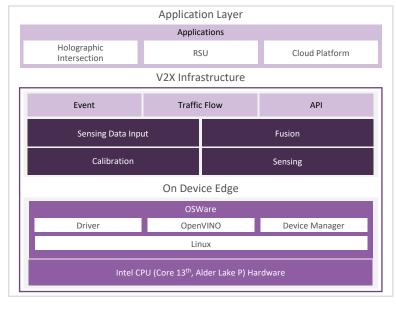

## Solution Overview

In the realm of Cellular Vehicle-to-Everything (C-V2X) applications, roadside sensing equipment is responsible for capturing information such as traffic object and environmental information that's used to deliver vital communications to vehicles and their operators, alongside other traffic management edge compute functionalities. The Thundersoft Holographic Intersection Solution provides a foundation for digitizing the transportation industry with roadside sensors, edge computing devices, and a cloud control platform to acquire real-time, high-precision, and low-latency traffic information and infrastructure data. This data is leveraged to enhance traffic efficiency and safety with dynamic time assignment of traffic lights, dynamic lanes, regional traffic optimization, and accident handling applications. By adopting this comprehensive approach, the Thundersoft Holographic Intersection Solution elevates overall traffic management, helping to ensure smoother and safer journeys for all road users.

## Intel Components

- Intel<sup>®</sup> Core<sup>™</sup> i7 processors
- Intel<sup>®</sup> Core<sup>™</sup> i9 processors
- Intel<sup>®</sup> Distribution of OpenVINO<sup>™</sup> toolkit
  Intel<sup>®</sup> Xeon<sup>®</sup> SP Silver
  - Intel<sup>®</sup> Open Visual Cloud (OVC)