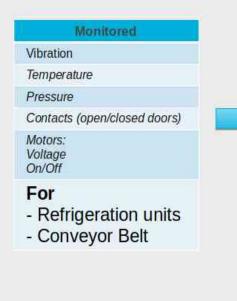

# **Sensor Data Points:**

All sensors that PLCs, DCS, HMI, SCADA systems are connected to All sensors that monitor and control field equipment, manufacturing and production processes

Temperature Sensors **Torque Sensors** Vibration Sensors Water Quantity Sensors Fluid Property Sensors **Force Sensors** Photo Optic Sensors **Pressure Sensors Energy Usage Sensors** Motors **Diesel Engines** Sound/Noise - Decibel Sensors Condition-monitoring Sensors

Humidity Sensors Ultrasonic Sensors Water Quality Sensors Flow Sensors Automation & Control Sensors Level Sensors Industrial Position Sensors **Rate and Inertial Sensors Proximity Sensors** Drives Sequence Sensors Telematics Sensors Cameras